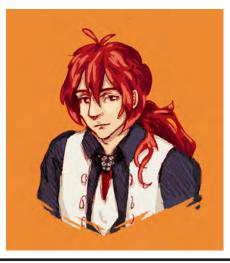

1 character, portrait, coloured sketch, simple shading, plain background

2 characters, full body, coloured sketch, no shading, no background

2 characters, half body + full body, simple shading, simple background