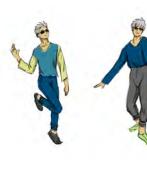

1 character, portrait, coloured sketch, simple shading, plain background

2 characters, full body, coloured sketch, no shading, no background

2 characters, half body + full body, simple shading, simple background