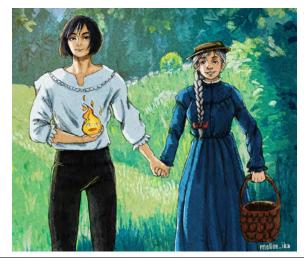

## ~3 hours: 60.-

2 characters, full body, simple background, simple shading

~4 hours hours: 80.-

two characters, almost full body, semi-complex background, simple shading

two characters, (person + cat) full body, complex background, semi-complex shading