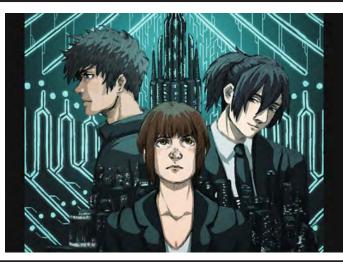

~ 5 hours: 100.-

3 characters, portrait, semi-complex background, simple shading

group of characters, semi-complex background, semidetailed shading

~ 8 hours: 160.-

1 character, full body, semi-complex background, detailed shading