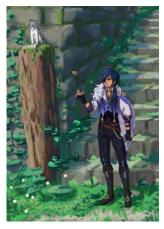

5 characters, sketch, rough colours, no shading, very simple background

1 character, half body semi simple background/ surroundings, simple shading